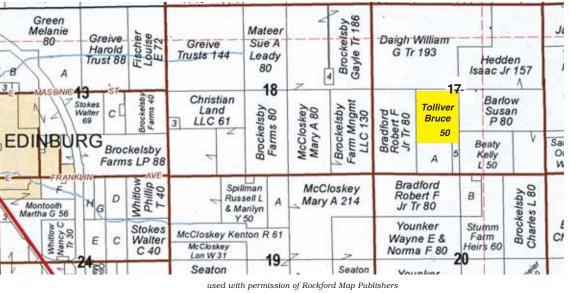

## Christian Co. Extension Office

1120 N. Webster St., Taylorville, IL

THE PROPERTY IS AN UNIMPROVED 50 ACRES, MORE OR LESS, ALL TILLABLE, LOCATED APPX. 1 3/4 miles EAST OF EDINBURG ILLINOIS.

LEGAL; THE NORTH 50 ACRES OF THE E 1/2 OF THE SOUTH-WEST 1/4 SECTION 17, TOWNSHIP 14 NORTH, RANGE 2 WEST OF THE THIRD PRINCIPAL MERIDIAN, BUCKHART TOWNSHIP (EAST PART) CHRISTIAN CO. ILLINOIS

Perm Parcel #03-08-17-300-002-00

**Taxes:** Appx. \$1,098.42 - 2013 paid in 2014

**FSA Info:** Corn Base = 30.0 Direct Yield 135 CC Yield 163 Bean Base = 16.20 Direct Yield 30 CC Yield 36

Wheat Base = 3.80 Direct Yield 56 CC Yield 44 Yield History: Corn 180 Beans 60 Brockelsby Gayle Tr 186 Green Mateer Greive Harold Trust 88 Daigh William Greive Sue A G Tr 193 Trusts 144 Leady Hedden Isaac Jr 157